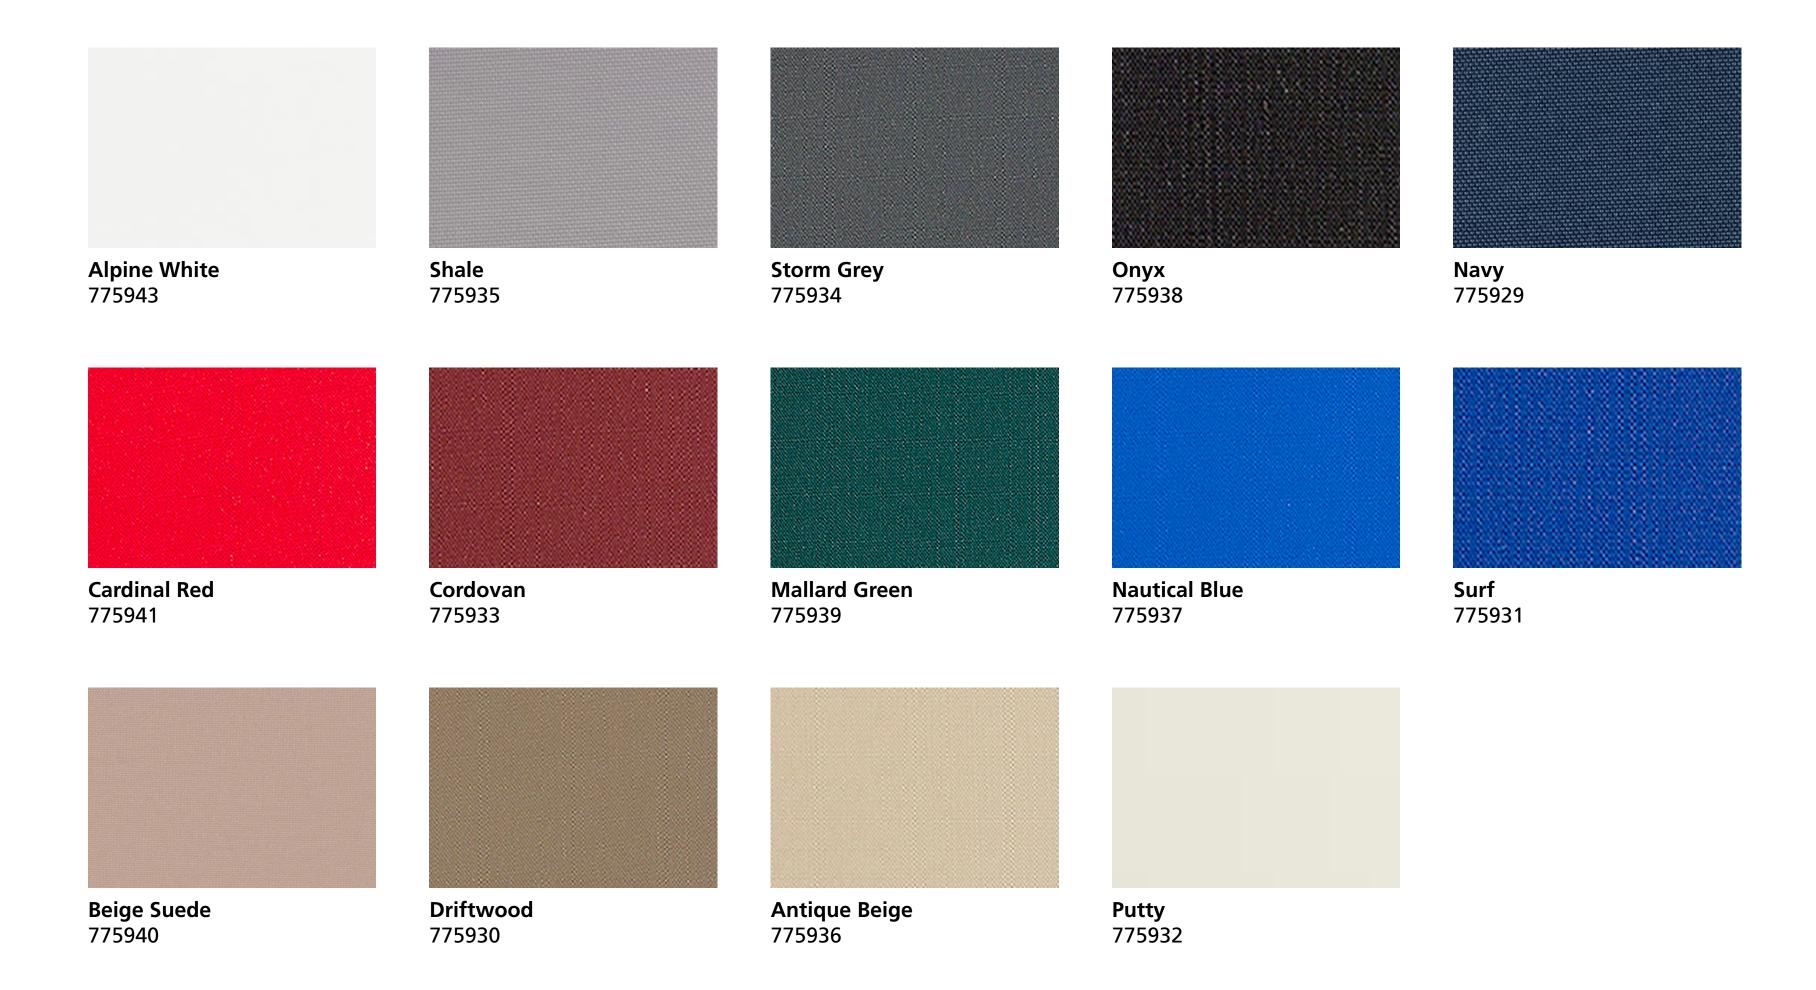

## HARBORTIME® EDGE

Roll Width: 60 inches • Weight: 11 oz/yd²

HarborTime Edge from Trivantage® features Perfecta Marine® technology, which offers exceptional heat reduction, heat reflection, and UV performance. This water-repellent and mildew-resistant fabric provides maximum strength and lasting color.

## 7 Year Limited Warranty

Product note: Full enclosures should be vented for air circulation.

Colors are representative only. Small variations in shade should be anticipated and are within commercial tolerances.