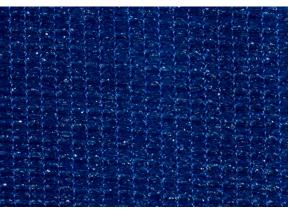

865084 GRAPHITE 865071

865078 VENETIAN BLUE

SMOKE GREY

CREAM

865073 CRIMSON

865086 DENIM

865070 ROYAL BLUE

865089 GRAPE

OCEAN BLUE

865080 LAGOON

865072 FOREST GREEN

865077 CACTUS

865074 SAND

865081 CANARY YELLOW

BRICK

Need help? Your customer care team is just a call or click away.