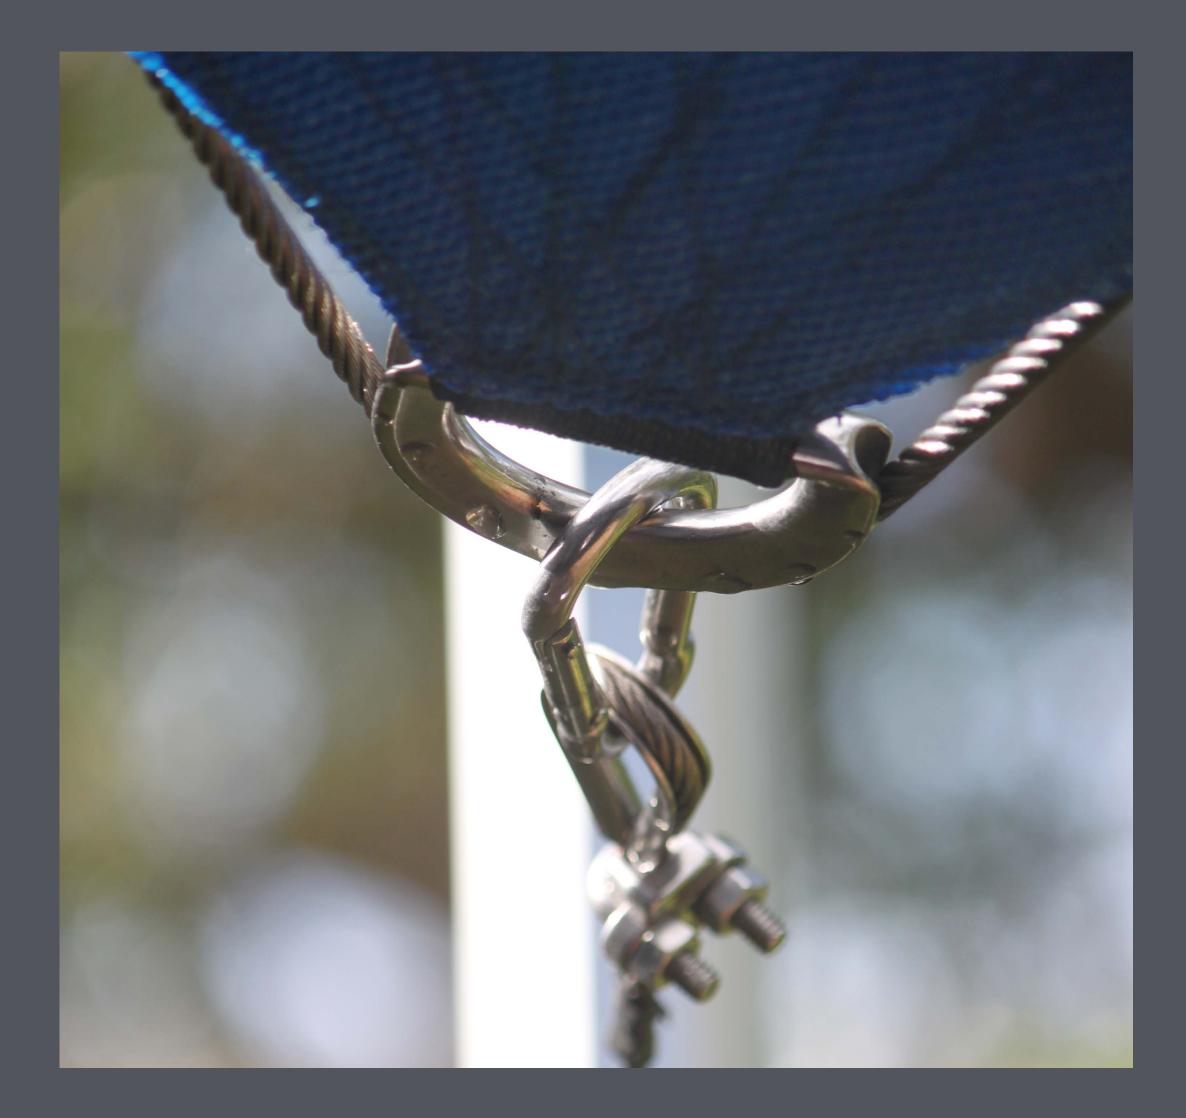

## SOLAMESH®

From fabric to hardware, Trivantage<sup>®</sup> is the one-stop shop for all shade sail needs. SolaMesh hardware is engineered to work seamlessly with SolaMesh fabric.

SolaMesh hardware is made of 316 stainless steel, available in a variety of sizes to meet all demands, and is backed by a 5-year warranty.