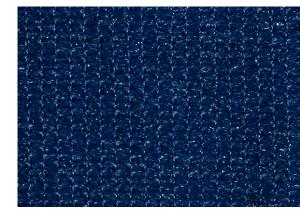

865084 GRAPHITE 865071

865078 VENETIAN BLUE

SMOKE GREY

CREAM

865073 CRIMSON

865086 DENIM

865070 ROYAL BLUE

865089 GRAPE

OCEAN BLUE

865080 LAGOON

865072 FOREST GREEN

865077 CACTUS

865074 SAND

865081 CANARY YELLOW

BRICK

Need help? Your customer care team is just a call or click away.