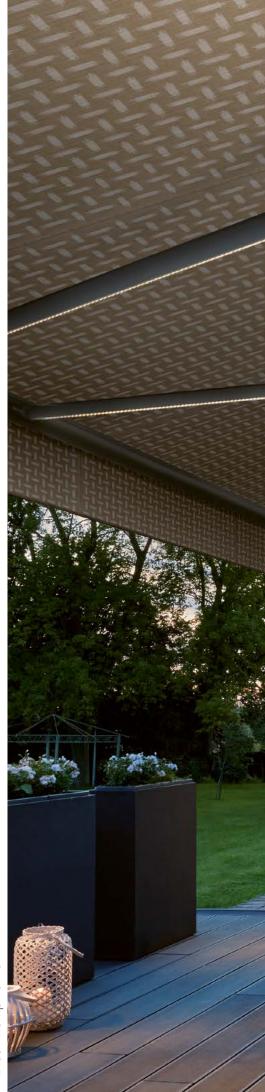

# JACQUARDS

The jacquard fabrics provide an insight into the skill and expertise offered by Dickson: its in-house design team monitors the latest trends to create these graphic fabrics in pastel and powdered hues.

Its Brush and Constellation fabrics reflect nearly 200 years of yarn and weaving proficiency.

Much more than patterns, they bear witness both to its manual and machine work, and weaving effects developed especially to appeal to our senses."