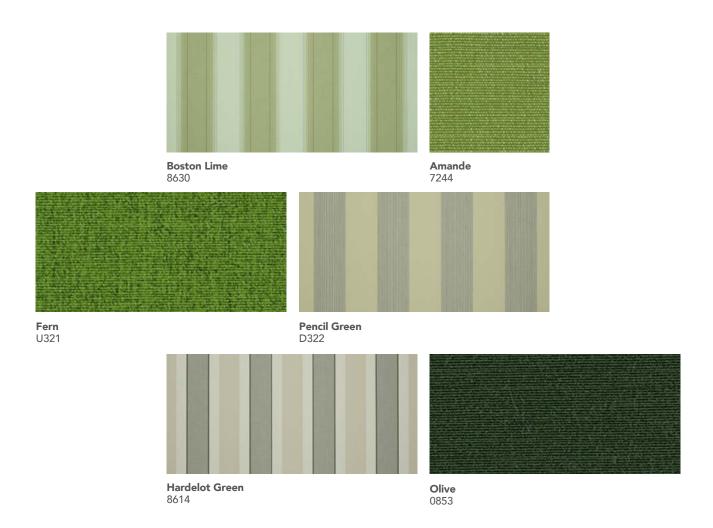

Craft Blue D327

Navy Blue 6022

Paris Navy / Natural 8556

Ocean Blue 7264

Color Block Blue D331

Deep Navy 8238

Pencil Green - D322

Green is a soothing colour that procures a sense of peace and serenity. It adds a note of freshness and well-being to any terrace."

Manosque Green D104

**Larch** U417

SOLAR FABRICS COLLECTION - 17 Scale: plains: 1/1 - stripes: 1/18