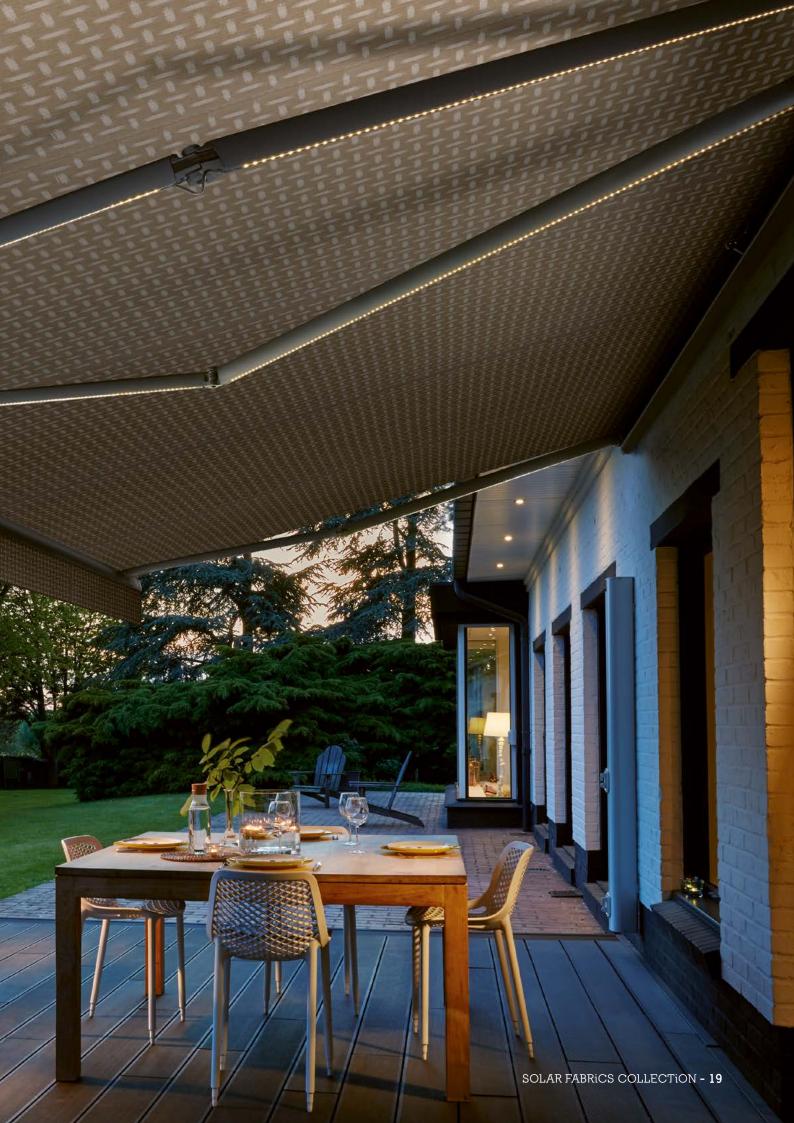

# JACQUARDS

The jacquard fabrics provide an insight into the skill and expertise offered by Dickson: its in-house design team monitors the latest trends to create these graphic fabrics in pastel and powdered hues.

Its Brush and Constellation fabrics reflect nearly 200 years of yarn and weaving proficiency.

Much more than patterns, they bear witness both to its manual and machine work, and weaving effects developed especially to appeal to our senses."