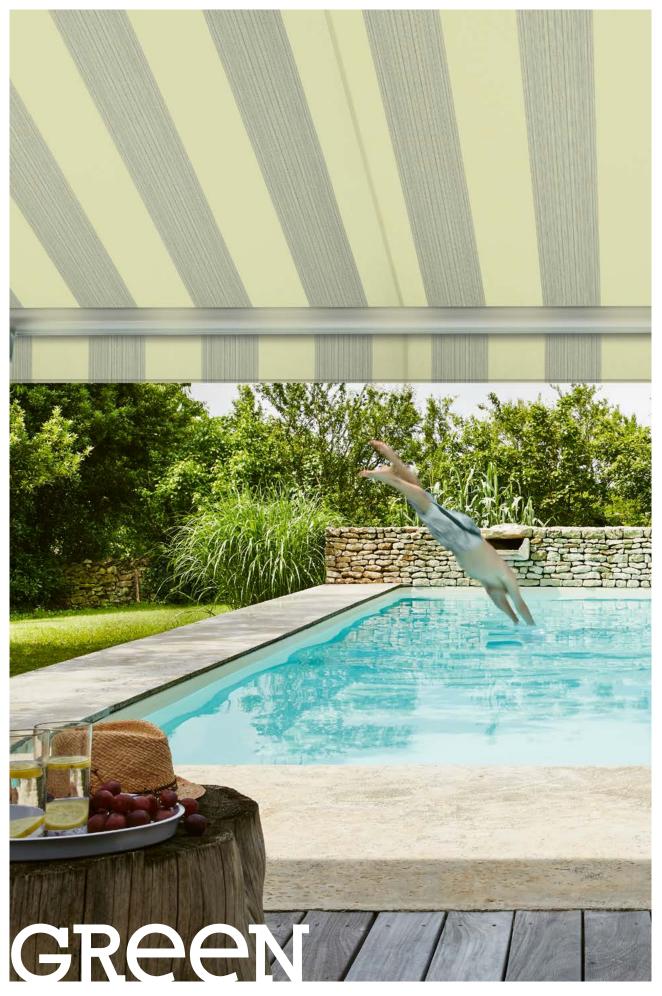

Craft Blue D327

Navy Blue 6022

Paris Navy / Natural 8556

Ocean Blue 7264

Color Block Blue D331

Deep Navy 8238

Pencil Green - D322

Green is a soothing colour that procures a sense of peace and serenity. It adds a note of freshness and well-being to any terrace."