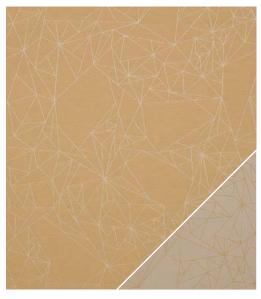

# JACQUARDS

The jacquard fabrics provide an insight into the skill and expertise offered by Dickson: its in-house design team monitors the latest trends to create these graphic fabrics in pastel and powdered hues.

Its Brush and Constellation fabrics reflect nearly 200 years of yarn and weaving proficiency.

Much more than patterns, they bear witness both to its manual and machine work, and weaving effects developed especially to appeal to our senses."