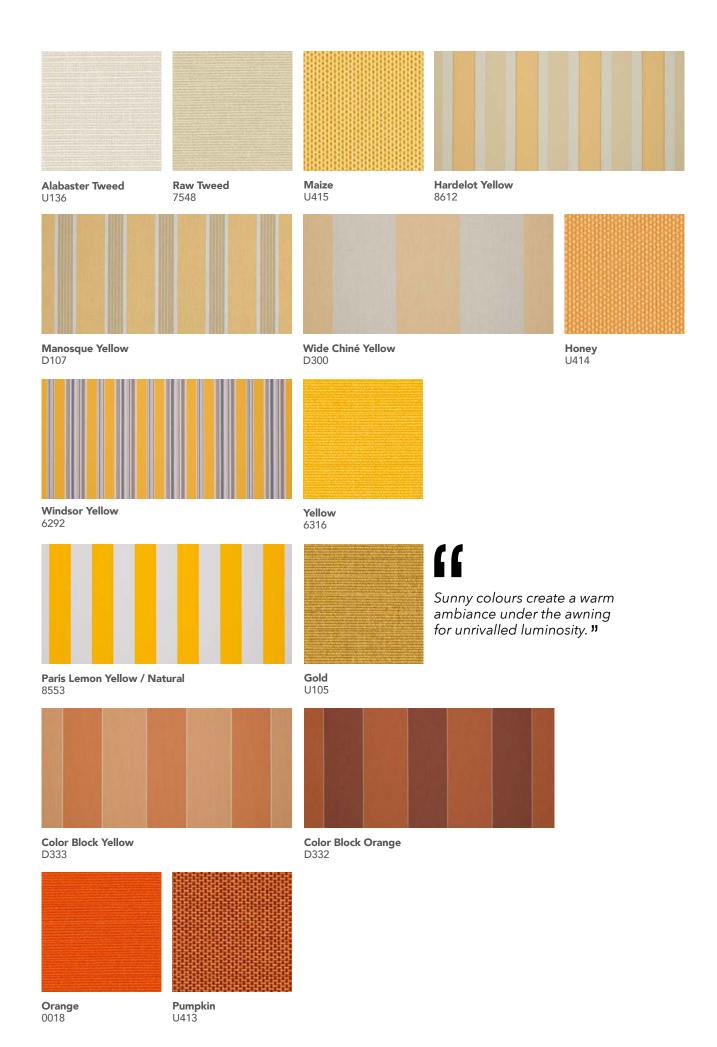

# ESSENTIAL

111 colours to express your creativity. Available in 111 hues, from trendy solids to more contemporary stripes, Dickson offers the widest range on the market.

Divided into six colour groups, our wide fabric selection allows you to match or fully contrast exteriors with interior décors.