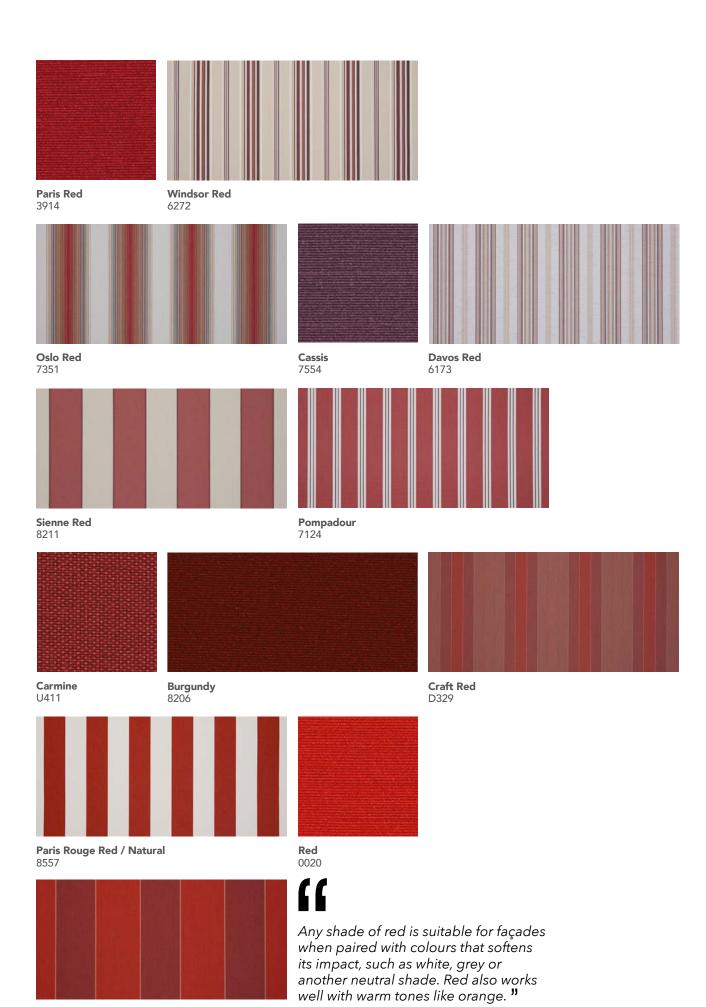

# ESSENTIAL

111 colours to express your creativity. Available in 111 hues, from trendy solids to more contemporary stripes, Dickson offers the widest range on the market.

Divided into six colour groups, our wide fabric selection allows you to match or fully contrast exteriors with interior décors.