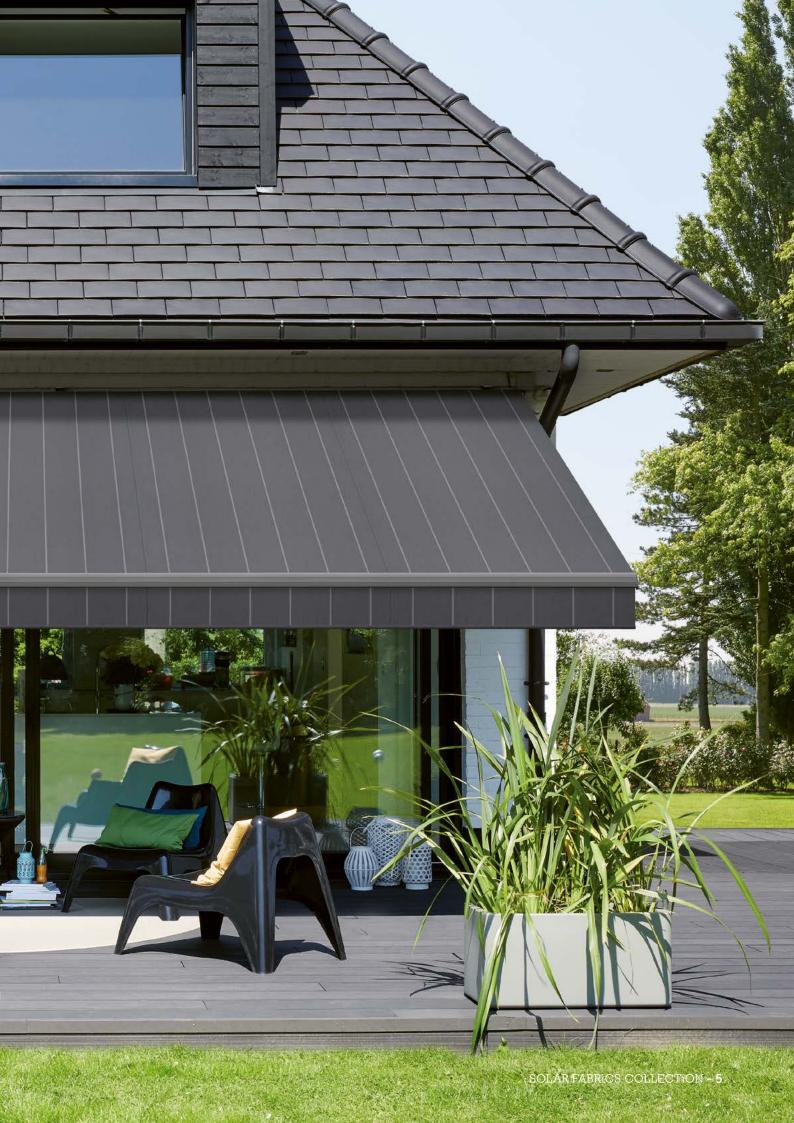

### SOLAR FABRICS

NORTH AMERICAN COLLECTION

# ESSENTIAL

111 colours to express your creativity. Available in 111 hues, from trendy solids to more contemporary stripes, Dickson offers the widest range on the market.

Divided into six colour groups, our wide fabric selection allows you to match or fully contrast exteriors with interior décors.

A range of colours for even the boldest of designs. "

Naples Dark Grey - D308

Slate - ORC 8203 120

Naples Light Grey D304

Pencil Grey D320

**Pearl** 7972

**Lead Chiné** 8396

Paris Cadet Grey/ Natural 8907