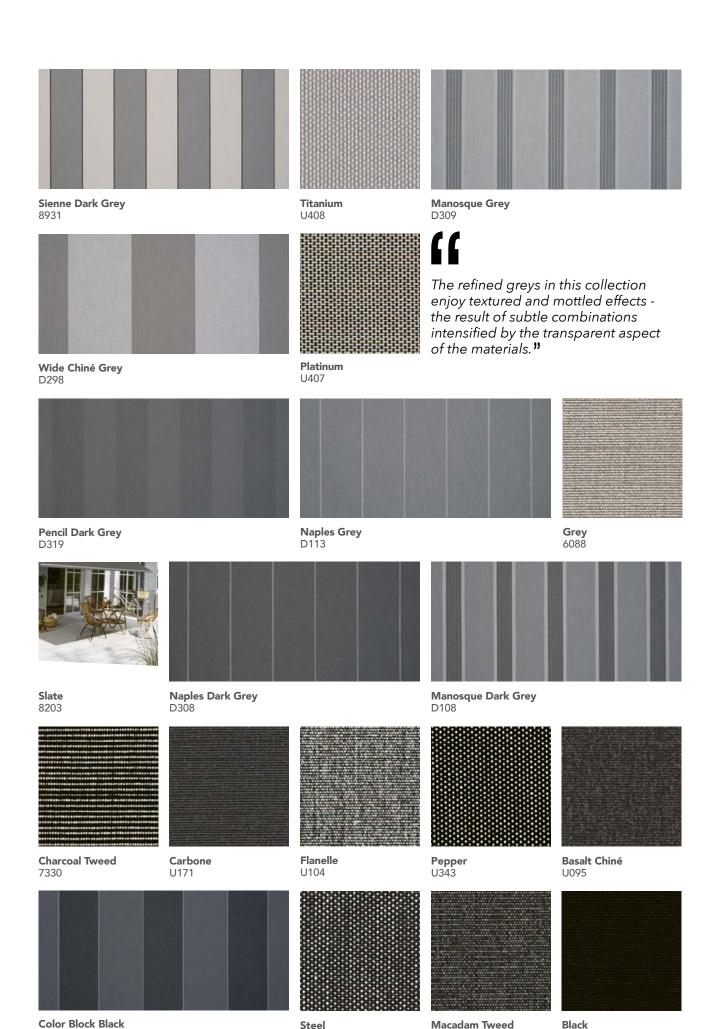

# ESSENTIAL

111 colours to express your creativity. Available in 111 hues, from trendy solids to more contemporary stripes, Dickson offers the widest range on the market.

Divided into six colour groups, our wide fabric selection allows you to match or fully contrast exteriors with interior décors.

A range of colours for even the boldest of designs. "

Naples Dark Grey - D308

Slate - ORC 8203 120

Naples Light Grey D304

Pencil Grey D320

**Pearl** 7972

**Lead Chiné** 8396

Paris Cadet Grey/ Natural 8907