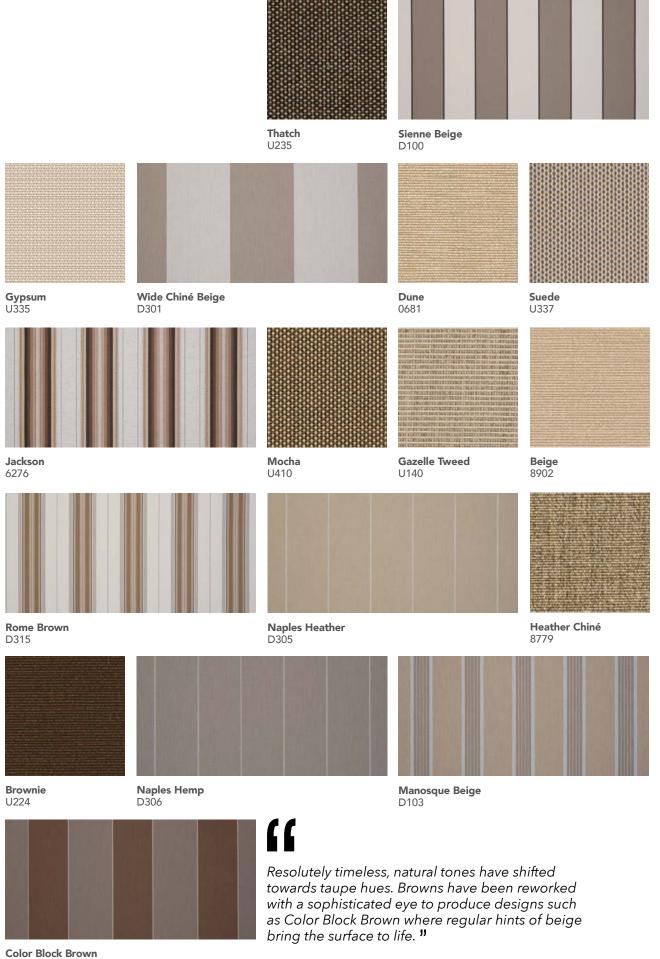

# ESSENTIAL

111 colours to express your creativity. Available in 111 hues, from trendy solids to more contemporary stripes, Dickson offers the widest range on the market.

Divided into six colour groups, our wide fabric selection allows you to match or fully contrast exteriors with interior décors.