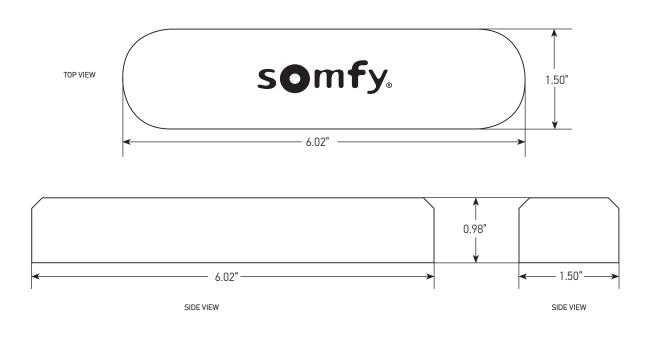

# **TECHNICAL SPECIFICATIONS:**

- Power: 2 AAA 1.5v Alkaline Batteries
- Protection Rating: IP 44
- Material: ABS
- Dimensions: 0.98" x 1.50" x 6.02" (h x l x L) (25 x 38 x 153 mm)
- Maximum Range: 65' under optimal conditions
  Operating Temperature Range:
  - Storing: -22F to 176F (-30 degree C to 80 C)
- Working: -4F to 140F (-20 C to 60 C)
- Frequency: 433.42 Mhz +/- 100kHz
- Shipping Weight: 1 lb.

### **DIMENSIONS:**

D-0054