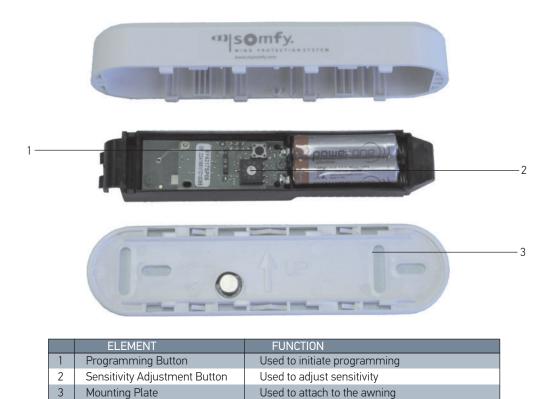

# WHAT'S IN THE BOX:

- Eolis 3D WireFree™ RTS Wind Sensor
- 2 AAA Batteries
- Instructions