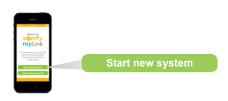

## FCC INFORMATION

This device complies with Part 15 of the FCC Results. Operation is subject to the following two condition

- 1. This device may not cause harmful interference, and
- 2. This device must accept any interference received, including that which may cause undesired operation