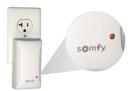

## **Quick Start Guide**



 Download app from App Store or Google Play.



2 Plug myLink™ bridge into 110V AC outlet and confirm status LED is solid red.



3 Open myLink app and press "Start new system."



Follow on-screen instructions for joining myLink to WIFI network, naming and icon selection.



Program Radio Technology Somfy® (RTS) products to the myLink, create scenes and schedules.



## www.myLink.somfy.com

## FCC INFORMATION

This device complies with Part 15 of the FCC Results. Operation is subject to the following two condition

- 1. This device may not cause harmful interference, and
- 2. This device must accept any interference received, including that which may cause undesired operation

NOTE: This equipment has been tested and found to comply with the limits for CLASS B digital device, pursuant to Part 15 of FCC Rules. These limits are designed to provide reasonable protection against harmful interference when the equipmen