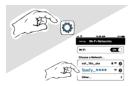

## **Quick Start Guide**

 Download app from App Store or Google Play.

2 Plug myLink™ bridge into 110V AC outlet and confirm status LED is solid red.

3 Open myLink app and press "Start new system."

Follow on-screen instructions for joining myLink to WIFI network, naming and icon selection.