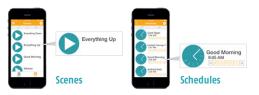

Program Radio Technology Somfy® (RTS) products to the myLink, create scenes and schedules.