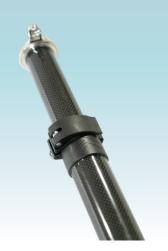

## FEATURES & BENEFITS

- Lightweight Carbon Fiber material with clear, Awl Grip **UV-protection**
- Built to withstand the harsh marine environments
- Easy installation to deck-mounted rod holders with 1/4" pin
- · Cam cleat allows for easy adjustment of line tension
- Open hood feature allows for alternative fabric clamping bungee cord system
- Includes a mesh carrying bag for storage
- Not included Flush Mount Rod Holder 10° (Part # F31-0702BXY)