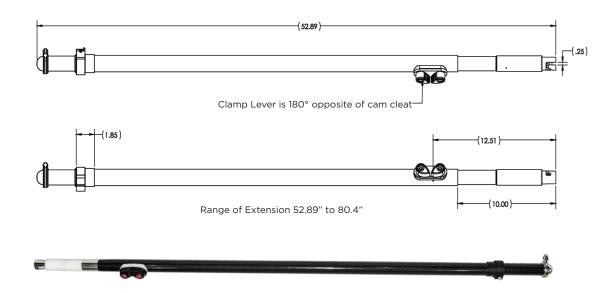

## **CARBON FIBER TELE-SUN SHADE POLES**

Extend your time on the water and at the sandbar with the new Tele-Sun Shade Poles! Made from strong, light weight and flexible Carbon Fiber, the Tele-Sun Shade Poles are easy to install and stow maximizing time and fun on your boat. Simply insert the poles into your boat's rod holders, secure a sunprotecting fabric to the boat top, attach the fabric connector to the poles and extend the poles into position. The Tele-Sun Shade Poles can be mounted to the front or rear of your boat, depending on your preference, and telescope from just over 4' to more than 6' tall.

## FEATURES & BENEFITS

- Lightweight Carbon Fiber material with clear, Awl Grip **UV-protection**
- Built to withstand the harsh marine environments
- Easy installation to deck-mounted rod holders with 1/4" pin
- · Cam cleat allows for easy adjustment of line tension
- Open hood feature allows for alternative fabric clamping bungee cord system
- Includes a mesh carrying bag for storage
- Not included Flush Mount Rod Holder 10° (Part # F31-0702BXY)

205431

| PART # | DESCRIPTION                      | MAIN TUBE | INNER TUBE | ROPE DIA | ROD HOLDER<br>PIN DIA | ROD HOLDER<br>INSIDE DIA | UOM |
|--------|----------------------------------|-----------|------------|----------|-----------------------|--------------------------|-----|
| 205432 | Carbon Fiber Tele-Sun Shade Pole | 1-1/2"    | 1-1/4"     | 1/4"     | 1/4"                  | 1-1/2"                   | PR  |
| 205431 | Flush Mount Rod Holder 10°       |           |            |          |                       |                          | EA  |