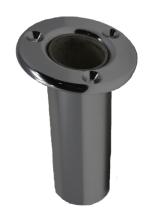

## FEATURES & BENEFITS

- Lightweight Carbon Fiber material with clear, Awl Grip **UV-protection**
- Built to withstand the harsh marine environments
- Easy installation to deck-mounted rod holders with 1/4" pin
- · Cam cleat allows for easy adjustment of line tension
- Open hood feature allows for alternative fabric clamping bungee cord system
- Includes a mesh carrying bag for storage
- Not included Flush Mount Rod Holder 10° (Part # F31-0702BXY)

205431

| PART # | DESCRIPTION                      | MAIN TUBE | INNER TUBE | ROPE DIA | ROD HOLDER<br>PIN DIA | ROD HOLDER<br>INSIDE DIA | UOM |
|--------|----------------------------------|-----------|------------|----------|-----------------------|--------------------------|-----|
| 205432 | Carbon Fiber Tele-Sun Shade Pole | 1-1/2"    | 1-1/4"     | 1/4"     | 1/4"                  | 1-1/2"                   | PR  |
| 205431 | Flush Mount Rod Holder 10°       |           |            |          |                       |                          | EA  |