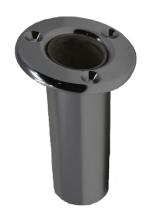

## FEATURES & BENEFITS

- Lightweight Carbon Fiber material with clear, Awl Grip **UV-protection**
- Built to withstand the harsh marine environments
- Easy installation to deck-mounted rod holders with 1/4" pin
- · Cam cleat allows for easy adjustment of line tension
- Open hood feature allows for alternative fabric clamping bungee cord system
- Includes a mesh carrying bag for storage
- Not included Flush Mount Rod Holder 10° (Part # 205431)

205431

| TRIVANTAGE # | DESCRIPTION                      | MAIN TUBE | INNER TUBE | ROPE DIA | UOM |
|--------------|----------------------------------|-----------|------------|----------|-----|
| 205430       | Carbon Fiber Tele-Sun Shade Pole | 1-1/2"    | 1-1/4"     | 1/4"     | PR  |
| 205431       | Flush Mount Rod Holder 10°       |           |            |          | EA  |