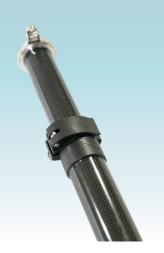

## **CARBON FIBER TELE-SUN SHADE POLES**

Extend your time on the water and at the sandbar with the new Tele-Sun Shade Poles! Made from strong, light weight and flexible Carbon Fiber, the Tele-Sun Shade Poles are easy to install and stow maximizing time and fun on your boat. Simply insert the poles into your boat's rod holders, secure a sunprotecting fabric to the boat top, attach the fabric connector to the poles and extend the poles into position. The Tele-Sun Shade Poles can be mounted to the front or rear of your boat, depending on your preference, and telescope from just over 5' to more than 8' tall.

## FEATURES & BENEFITS

- Lightweight Carbon Fiber material with clear, Awl Grip **UV-protection**
- Built to withstand the harsh marine environments
- Easy installation to deck-mounted rod holders with 1/4" pin
- · Cam cleat allows for easy adjustment of line tension
- Open hood feature allows for alternative fabric clamping bungee cord system
- Includes a mesh carrying bag for storage
- Not included Flush Mount Rod Holder 10° (Part # 205431)