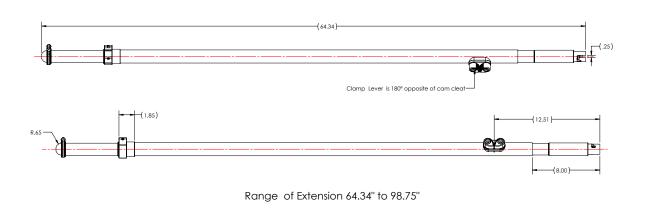

## **CARBON FIBER TELE-SUN SHADE POLES**

Extend your time on the water and at the sandbar with the new Tele-Sun Shade Poles! Made from strong, light weight and flexible Carbon Fiber, the Tele-Sun Shade Poles are easy to install and stow maximizing time and fun on your boat. Simply insert the poles into your boat's rod holders, secure a sunprotecting fabric to the boat top, attach the fabric connector to the poles and extend the poles into position. The Tele-Sun Shade Poles can be mounted to the front or rear of your boat, depending on your preference, and telescope from just over 5' to more than 8' tall.

205431

| TRIVANTAGE # | DESCRIPTION                      | MAIN TUBE | INNER TUBE | ROPE DIA | UOM |
|--------------|----------------------------------|-----------|------------|----------|-----|
| 205430       | Carbon Fiber Tele-Sun Shade Pole | 1-1/2"    | 1-1/4"     | 1/4"     | PR  |
| 205431       | Flush Mount Rod Holder 10°       |           |            |          | EA  |