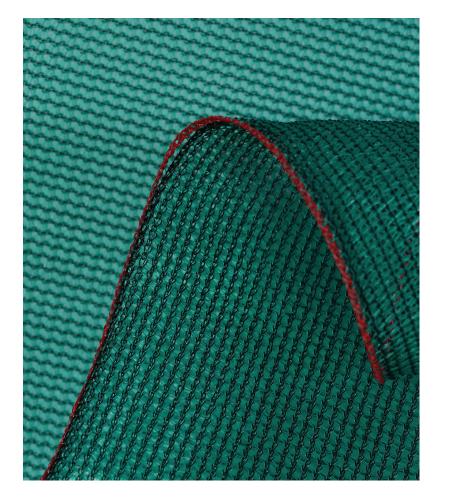

## Trivantage® Agriculture Mesh

Trivantage Agriculture Mesh is a high-quality knitted HDPE (high-density polyethylene) fabric used to protect and shade agriculture, horticulture, livestock, equipment and employees. Agriculture Mesh can also be used for trash truck tarps, equipment covers, scaffold containment and site privacy screening.

Agriculture Mesh is 12 ft. wide and is available folded and packed on 200-ft. rolls. Choose from two shade-factor options: 70% shade in Black, Green and Tan, and 50% shade in White for a more open look.