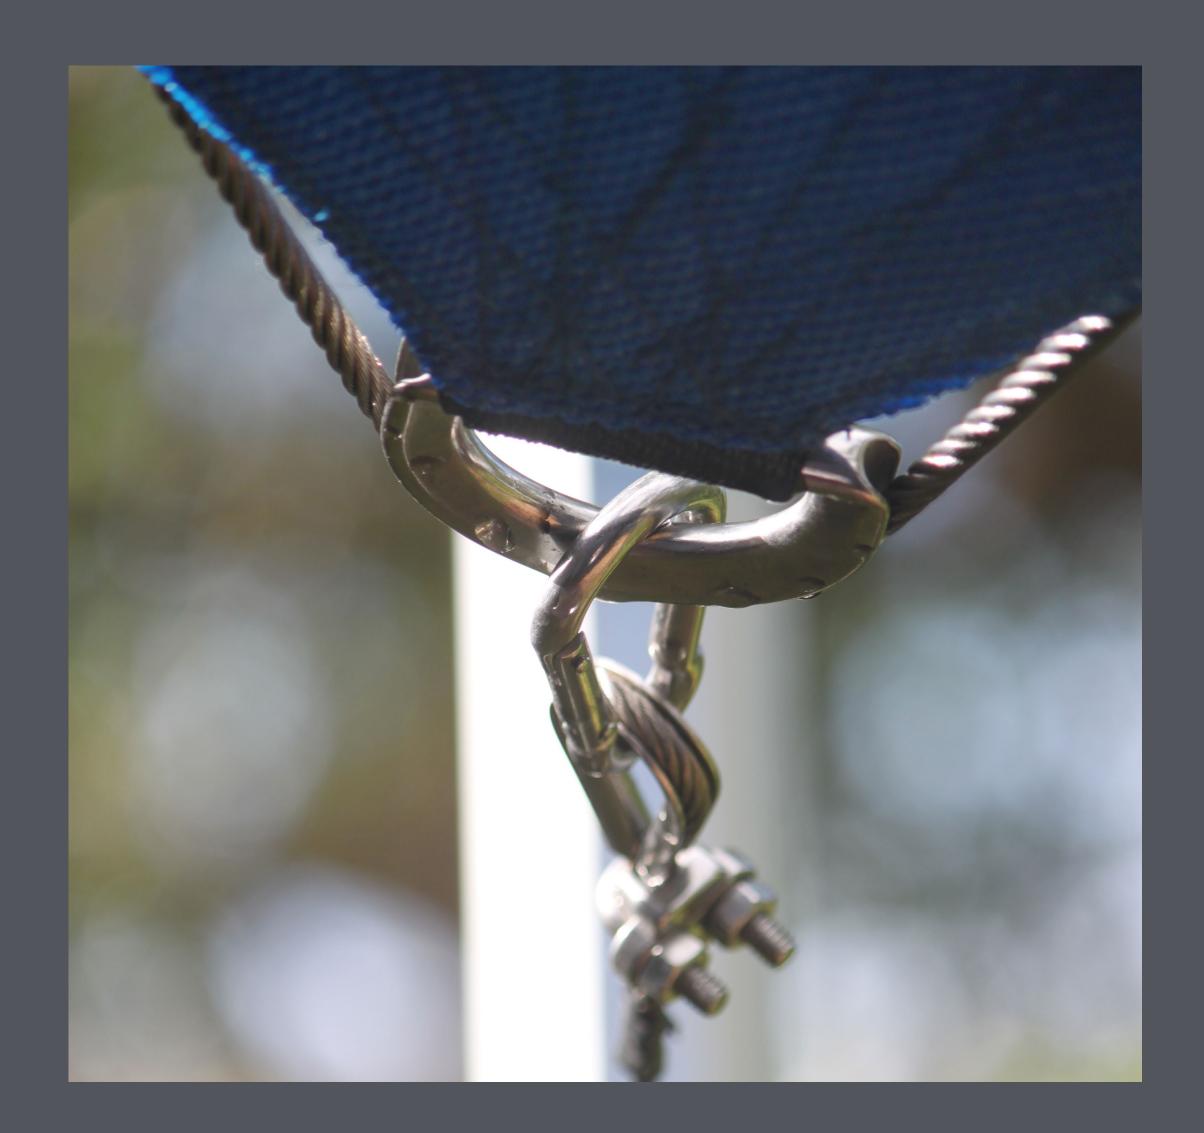

CRIMSON

From fabric to hardware, Trivantage® is the one-stop shop for all shade sail needs. SolaMesh hardware is engineered to work seamlessly with SolaMesh fabric.

SolaMesh hardware is made of 316 stainless steel, available in a variety of sizes to meet all demands, and is backed by a 5-year warranty.