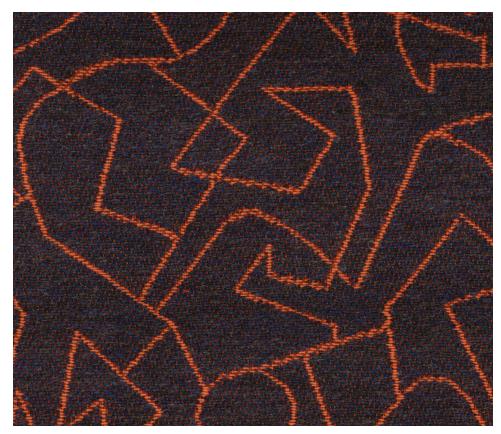

# Overdraw

Application

Commercial Upholstery, Indoor/Outdoor

**Wyzenbeek Abrasion** 77,000 double rubs

Fiber Content 98% Sunbrella® Acrylic 2% Other Fiber

Finish

Non-PFOA water and stain repellent



Overdraw Neon



Overdraw Neon 87002-0006



Overdraw Spice 87002-0005



Overdraw Hotspring 87002-0004



Overdraw Mercury 87002-0001



Overdraw Goldenrod 87002-0003



Overdraw Silver 87002-0002





14.27 (30

Repeat

## Overdraw 87002

## Fabric Width

54 inches (137cm)

## Repeat

14.29" (36.3cm) W 9.02" (22.9cm) H

## Fiber Content

98% Sunbrella® Acrylic, 2% Other Fiber

## Application

Commercial Upholstery, Indoor/Outdoor

## Cleaning Code

WS, Bleach Cleanable

Wyzenbeek Abrasion: 77,000

#### Finish

Non-PFOA water and stain repellent

Backing: Acrylic latex

AATCC 8-2001 Crocking: 5 Wet / 5 Dry

#### Flammability

Cal Tech Bulletin #117: Class 1 normal NFPA 260:2013: Class 1 cover fabric UFAC 1990: Class 1

## Colorfastness to Light

AATCC 169 Opt 3: 4 @ 2200kj SAE J2527: 4/