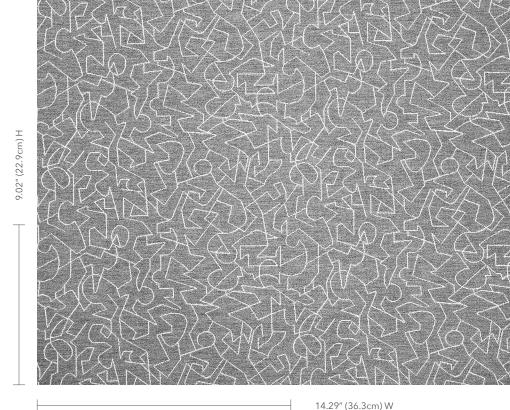

# Overdraw

Application

Commercial Upholstery, Indoor/Outdoor

**Wyzenbeek Abrasion** 77,000 double rubs

Fiber Content 98% Sunbrella® Acrylic 2% Other Fiber

Finish

Non-PFOA water and stain repellent



Overdraw Neon



Overdraw Neon 87002-0006



Overdraw Spice 87002-0005



Overdraw Hotspring 87002-0004



Overdraw Mercury 87002-0001



Overdraw Goldenrod 87002-0003



Overdraw Silver 87002-0002





14.27 (30

Repeat

## Overdraw 87002

## Fabric Width

54 inches (137cm)

## Repeat

14.29" (36.3cm) W 9.02" (22.9cm) H

## Fiber Content

98% Sunbrella® Acrylic, 2% Other Fiber

## Application

Commercial Upholstery, Indoor/Outdoor

## Cleaning Code

WS, Bleach Cleanable

Wyzenbeek Abrasion: 77,000

#### Finish

Non-PFOA water and stain repellent

Backing: Acrylic latex

AATCC 8-2001 Crocking: 5 Wet / 5 Dry

#### Flammability

Cal Tech Bulletin #117: Class 1 normal NFPA 260:2013: Class 1 cover fabric UFAC 1990: Class 1

## Colorfastness to Light

AATCC 169 Opt 3: 4 @ 2200kj SAE J2527: 4/5 @ 1500kj

## **ACT Performance Standards**

Sunbrella Contract fabrics meet the ACT Voluntary Performance Guidelines for use in high traffic public spaces.

#### Environmental

AZO Dye Free, Lead Free,