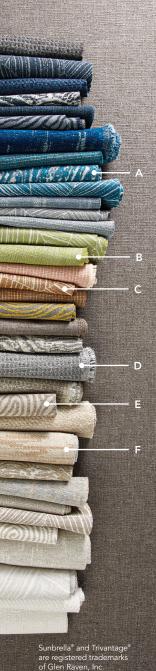

- A. UNDERCURRENT captures the depth and currents of the ocean with shaded weaves woven with bouclette yarn.
- B. CASSAVA delivers the authentic feel of handwoven pieces and serves as a foundation texture to the collection, available in a range of colorways.
- C. LEAF STRUCTURE brings to life a microscopic view of the structure of leaves, balancing the geometric and organic symmetry found in nature.
- D. METAMORPHIC provides a large boucle texture woven as a conceptual metaphor of the textural surfaces found in nature.
- E. LOTUS mimics the swirling root pattern of the lotus plant, woven with a mélange yarn for a dynamic carved effect.
- F. MOUNTAINS emulates the shadows of a mountain skyline, woven with a chenille yarn for a soft, subtle influence balanced by a dramatic scale.