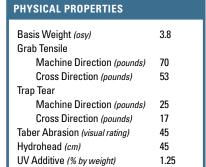

## **Protecting Against Dents and Dings**

## **BLOCK-IT\* Fabric MATRIX**

From opening doors to runaway shopping carts, your car can take a beating out there in the real world. Give it extra protection against these "hard knocks" with BLOCK-IT\* MATRIX fabric car cover.



- Heavier exterior fabric layer for greater protection against dents, dings and scratches
- · Custom and universal fit
- Available in gray

## **Spunbond Strength Layer**

**Barrier Layer** 

**Soft Bicomponent Spunbond Layer** 



- Tree sap & insects
- Sun & heat
- Vandalism & theft
- · Dents & dings





For additional product information, go to www.block-it.com

† Test data on file